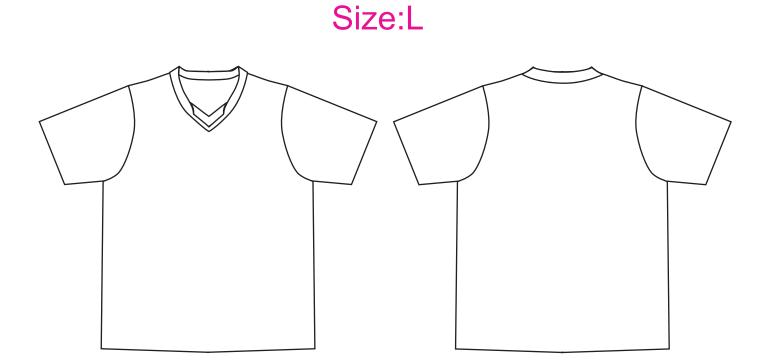

Product: PCC023 Product Size:

**Decoration Options: Sublimation** 

Shown at 10% actual size